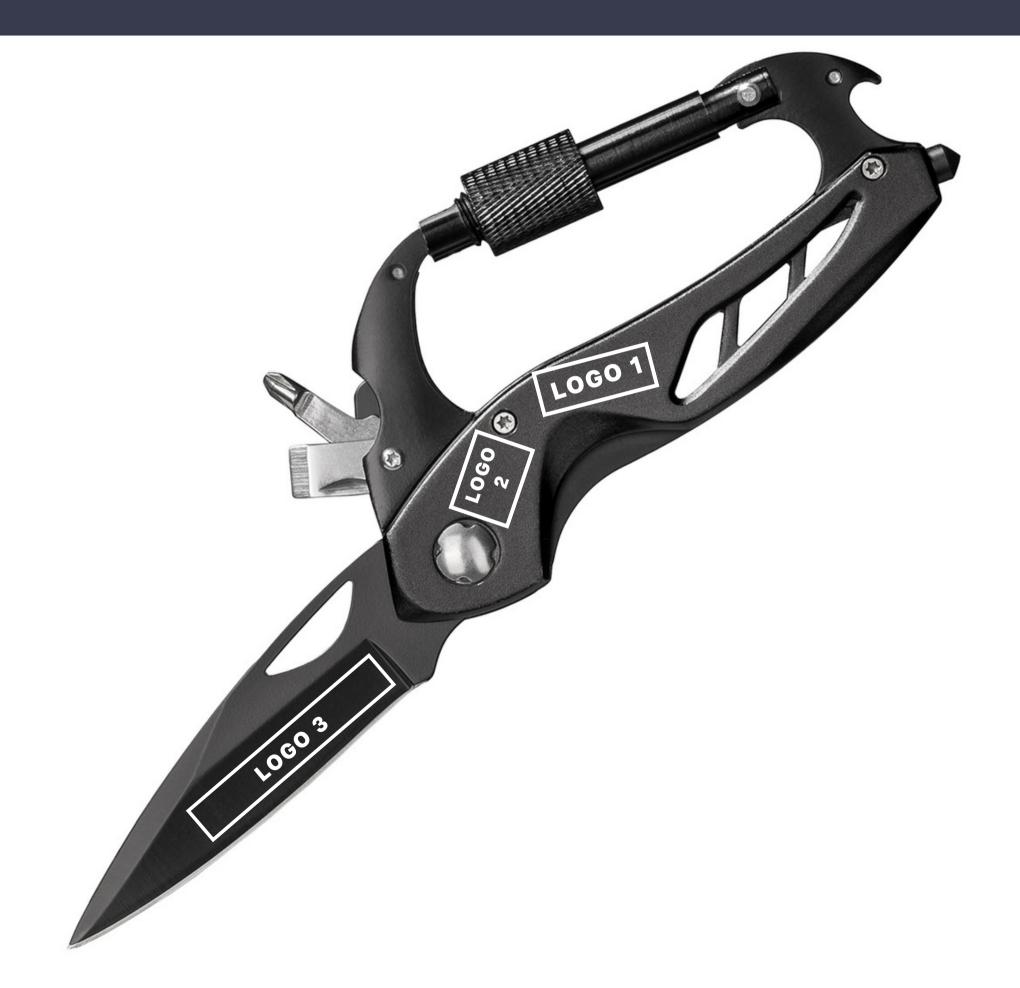

# **STANDARD FOR MARKING / OPTIMA MULTI-FUNCTION TOOL**

## PRODUCT CODE: MM08

## LASER ENGRAVING (L3)

maximum marking size, logo1 2,5 x 0,5 cm

maximum marking size, logo2 1,1 x 1 cm

maximum marking size, logo3 4 x 0,8 cm

PREPARATION ROOM: visualization, machine settings.

The actual maximum print size depends on the proportions of the logotype.